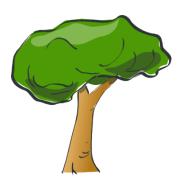

The tree is short.

short

Tim's hair is curly.

curly

Lina's hair is straight.

straight

The bag is big.

big