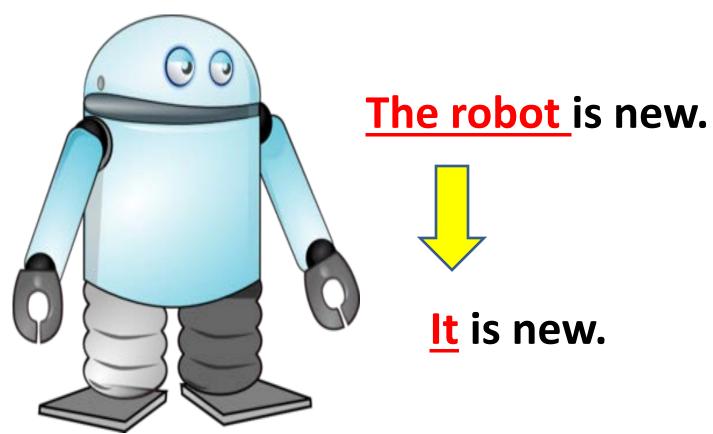

cold

The bike is old.

old

The bike is new.

- refers to a girl, woman; female.

The baby is small.

**She** is small.

- refers to a boy, man; male.

**Sammy** is fat.

He is fat.

- refers to a thing or animal.