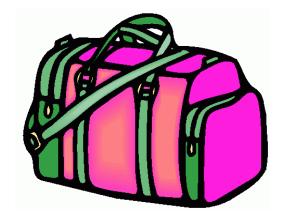

The tree is short.

short

Tim's hair is curly.

curly

Lina's hair is straight.

straight

The bag is big.

big

The bag is small.

small

The kitchen is clean.

clean

dirty

Joe is hot.

hot

Mat is cold.