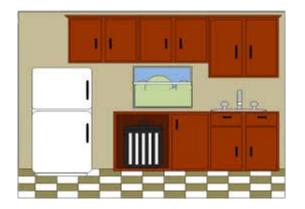

#### Choose the right picture.

- 1. The cat is pretty.
- 2. She is fat.
- 3. Henry is tall.
- 4. Dalia's hair is curly.
- 5. It is clean.
- 6. The cell phone is old.