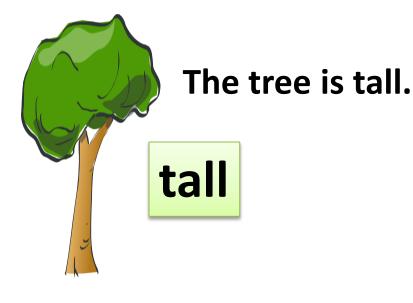

The tree is short.

short

Tim's hair is curly.

curly

Lina's hair is straight.

straight

The bag is big.

big