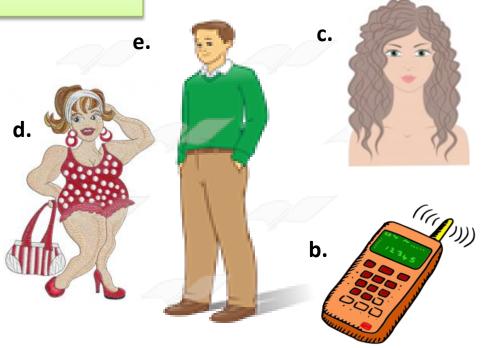

#### Choose the right picture.

- 1. The cat is pretty.
- 2. She is fat.
- 3. Henry is tall.
- 4. Dalia's hair is curly.
- 5. It is clean.
- 6. The cell phone is old.