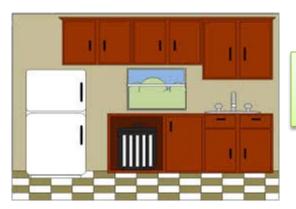

The bag is small.

small

The kitchen is clean.

clean

dirty

Joe is hot.

hot

Mat is cold.

is

Mat is

is

The bag is \_\_\_\_\_.

\_\_ is \_\_\_\_\_.

The bag is \_\_\_\_\_.

\_\_\_\_\_ is \_\_\_\_\_.

6. The kitchen is \_\_\_\_\_.

The kitchen is \_\_\_\_\_.