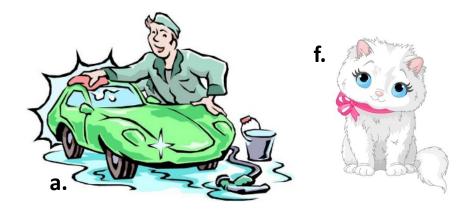

#### Choose the right picture.

- 1. The cat is pretty.
- 2. She is fat.
- 3. Henry is tall.
- 4. Dalia's hair is curly.
- 5. It is clean.
- 6. The cell phone is old.